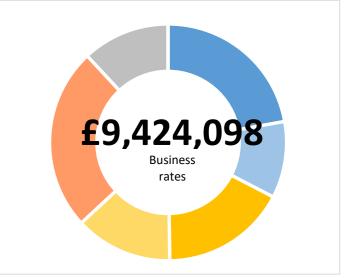

| Live outputs | Transaction | Jobs Created | Brownfield Land - Acres | Homes Created | Com. Space sq ft | Business Rates pa | Loan Amount  | Drawn Amount |
|--------------|-------------|--------------|-------------------------|---------------|------------------|-------------------|--------------|--------------|
|              | 16          | 2,761        | 60                      | 0             | 1,163,351        | £5,000,545        | £106,460,000 | £32,408,329  |
|              |             |              |                         |               |                  |                   |              |              |
| Repaid       | Transaction | Jobs Created | Brownfield Land - Acres | Homes Created | Com. Space sq ft | Business Rates pa | Loan Amount  |              |
|              | 18          | 2,927        | 70                      | 513           | 1,182,893        | £4,423,553        | £75,795,000  |              |
|              |             |              |                         |               |                  |                   |              |              |
| Total        | Transaction | Jobs Created | Brownfield Land - Acres | Homes Created | Com. Space sq ft | Business Rates pa | Loan Amount  |              |
|              | 34          | 5,688        | 130                     | 513           | 2,346,244        | £9,424,098        | £182,255,000 |              |