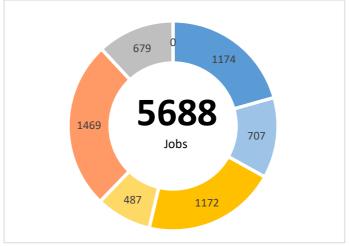

| Live outputs | Transaction | Jobs Created | Brownfield Land - Acres | Homes Created | Com. Space sq ft | Business Rates pa | Loan Amount  | Drawn Amount |
|--------------|-------------|--------------|-------------------------|---------------|------------------|-------------------|--------------|--------------|
|              | 16          | 2,761        | 60                      | 0             | 1,163,351        | £5,000,545        | £106,460,000 | £32,408,329  |
|              |             |              |                         |               |                  |                   |              |              |
| Repaid       | Transaction | Jobs Created | Brownfield Land - Acres | Homes Created | Com. Space sq ft | Business Rates pa | Loan Amount  |              |
|              | 18          | 2,927        | 70                      | 513           | 1,182,893        | £4,423,553        | £75,795,000  |              |
|              |             |              |                         |               |                  |                   |              |              |
| Total        | Transaction | Jobs Created | Brownfield Land - Acres | Homes Created | Com. Space sq ft | Business Rates pa | Loan Amount  |              |
|              | 34          | 5,688        | 130                     | 513           | 2,346,244        | £9,424,098        | £182,255,000 |              |