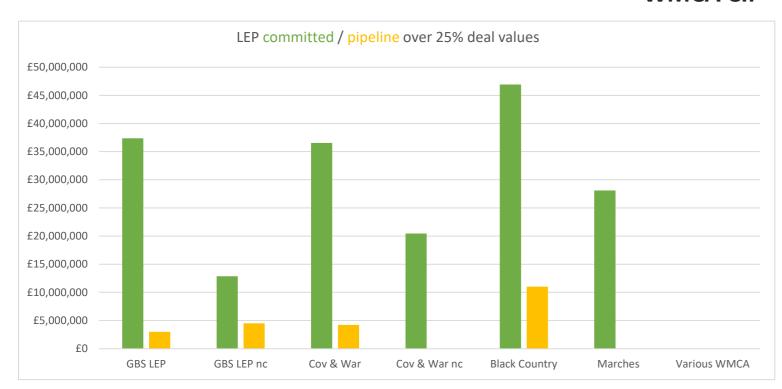

### WMCA CIF - Dashboard

Geography of committed deal values - committed / pipeline over 25%

| Birmingham  | Solihull |
|-------------|----------|
| £37,365,000 | £0       |
| £3,000,000  | £0       |

| Cannock     | Redditch | Tamworth | Lichfield |  |
|-------------|----------|----------|-----------|--|
| £12,850,000 | £0       | £0       | £0        |  |
| £4,500,000  | £0       | £0       | £0        |  |

### Coventry

£36,560,000

£4,200,000

| 14,200,000     |             |             |              |         |
|----------------|-------------|-------------|--------------|---------|
| N Warwickshire | Nuneaton    | Rugby       | Stratford    | Warwick |
| £5,000,000     | £2,400,000  | £13,050,000 | £0           | £0      |
| £0             | £0          | £0          | £0           | £0      |
| Walsall        | Dudley      | W'hampton   | Sandwell     |         |
| £13,350,000    | £8,545,000  | £19,540,000 | £5,500,000   |         |
| £0             | £2,500,000  | £8,500,000  | £0           |         |
| Telford        | Shropshire  |             | Various WMCA |         |
| £14,765,000    | £13,330,000 |             | £0           |         |
| £0             | £0          |             | £0           |         |
|                |             |             |              |         |