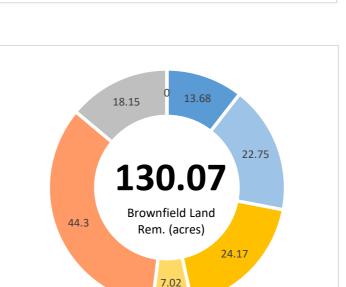

| Live outputs | Transaction | Jobs Created | Brownfield Land - Acres | Homes Created | Com. Space sq ft | Business Rates pa | Loan Amount  | Drawn Amount |
|--------------|-------------|--------------|-------------------------|---------------|------------------|-------------------|--------------|--------------|
|              | 16          | 2,761        | 60                      | 0             | 1,163,351        | £5,000,545        | £106,460,000 | £32,408,329  |
|              |             |              |                         |               |                  |                   |              |              |
| Repaid       | Transaction | Jobs Created | Brownfield Land - Acres | Homes Created | Com. Space sq ft | Business Rates pa | Loan Amount  |              |
|              | 18          | 2,927        | 70                      | 513           | 1,182,893        | £4,423,553        | £75,795,000  |              |
|              |             |              |                         |               |                  |                   |              |              |
| Total        | Transaction | Jobs Created | Brownfield Land - Acres | Homes Created | Com. Space sq ft | Business Rates pa | Loan Amount  |              |
|              | 34          | 5,688        | 130                     | 513           | 2,346,244        | £9,424,098        | £182,255,000 |              |