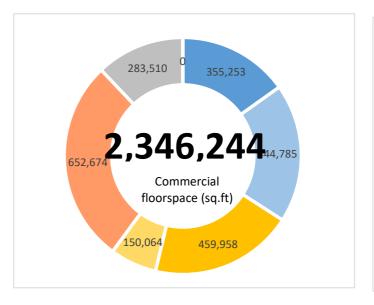

| Live outputs | Transaction | Jobs Created | Brownfield Land - Acres | Homes Created | Com. Space sq ft | Business Rates pa | Loan Amount  | Drawn Amount |
|--------------|-------------|--------------|-------------------------|---------------|------------------|-------------------|--------------|--------------|
|              | 16          | 2,761        | 60                      | 0             | 1,163,351        | £5,000,545        | £106,460,000 | £32,408,329  |
|              |             |              |                         |               |                  |                   |              |              |
| Repaid       | Transaction | Jobs Created | Brownfield Land - Acres | Homes Created | Com. Space sq ft | Business Rates pa | Loan Amount  |              |
|              | 18          | 2,927        | 70                      | 513           | 1,182,893        | £4,423,553        | £75,795,000  |              |
|              |             |              |                         |               |                  |                   |              |              |
| Total        | Transaction | Jobs Created | Brownfield Land - Acres | Homes Created | Com. Space sq ft | Business Rates pa | Loan Amount  |              |
|              | 34          | 5,688        | 130                     | 513           | 2,346,244        | £9,424,098        | £182,255,000 |              |