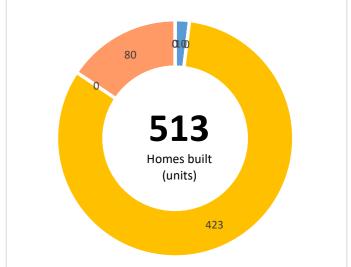

| Live outputs | Transaction | Jobs Created | Brownfield Land - Acres | Homes Created | Com. Space sq ft | Business Rates pa | Loan Amount  | Drawn Amount |
|--------------|-------------|--------------|-------------------------|---------------|------------------|-------------------|--------------|--------------|
|              | 16          | 2,761        | 60                      | 0             | 1,163,351        | £5,000,545        | £106,460,000 | £32,408,329  |
|              |             |              |                         |               |                  |                   |              |              |
| Repaid       | Transaction | Jobs Created | Brownfield Land - Acres | Homes Created | Com. Space sq ft | Business Rates pa | Loan Amount  |              |
|              | 18          | 2,927        | 70                      | 513           | 1,182,893        | £4,423,553        | £75,795,000  |              |
|              |             |              |                         |               |                  |                   |              |              |
| Total        | Transaction | Jobs Created | Brownfield Land - Acres | Homes Created | Com. Space sq ft | Business Rates pa | Loan Amount  |              |
|              | 34          | 5,688        | 130                     | 513           | 2,346,244        | £9,424,098        | £182,255,000 |              |

| Repaid | Transaction | Jobs Created | Brownfield Land - Acres | Homes Created | Com. Space sq ft | Business Rates pa | Loan Amount |
|--------|-------------|--------------|-------------------------|---------------|------------------|-------------------|-------------|
|        | 18          | 2,927        | 70                      | 513           | 1,182,893        | £4,423,553        | £75,795,000 |